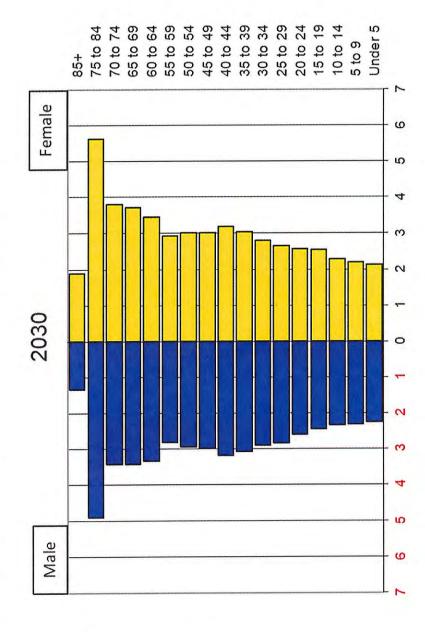

Washington counties are more diverse

Share of 2020 Population by Race/Ethnicity Excluding White Alone



American Indian and Alaska Native alone

■ Some Other Race alone

Asian alone

Black or African American alone

Hispanic or Latino (any race)

Two or more races

# Younger generations in Maine are more diverse than older generations



Race &/or ethnicity is not the same as place of birth



Maine has the oldest population...

...and by % of population age 65+ (22.5%) ...by median age (44.8 years)

### BUT

decrease in median age Maine was one of only from 2020 to 2021... two states to see a

four states to not see an ...and was one of only increase from 2021 to 2022



### 22

# The Baby Boom: 1946-1964

Baby Boom generation in 2030: age 66-84 Baby Boom generation in 2022: age 58-76







Source: The Office of the State Economist, Maine State and County Population Projections, 2040. June 2023 release.

Click to view methodology & report (PDF)



Source: The Office of the State Economist, Maine State and County Population Projections, 2040. June 2023 release.

Click to view methodology & report (PDF)



Source: The Office of the State Economist, Maine State and County Population Projections, 2040. June 2023 release.

Click to view methodology & report (PDF)

### Workforce and Employment

Maine Civilian Labor Force



28









Maine's 2.7% unemployment rate in September 2023 was close to recent record lows, with the slight rise coming from an increase in labor force participation, and was below the U.S. rate of 3.8%

#### County Rates (not seasonally adjusted)

| Sep