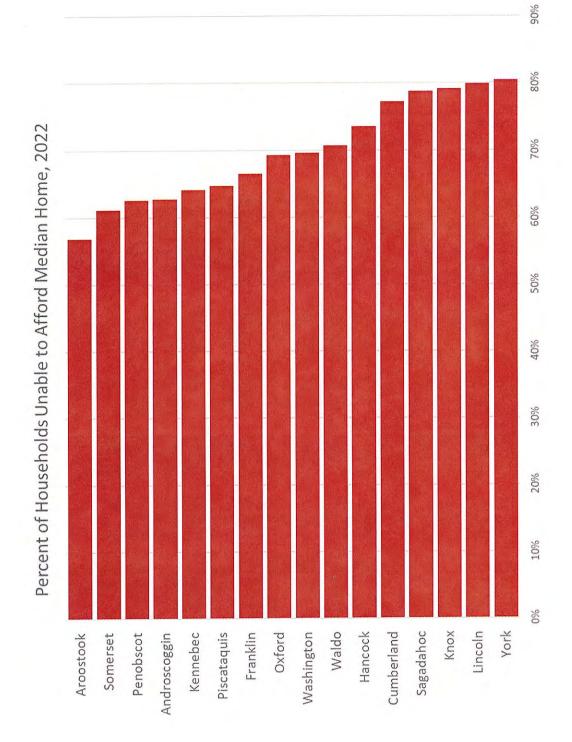

Change<br>(Units) | -21.8%       | -23.0%    | -19.7%     | -23.1%    | -30.8%    | -17.2%    | -20.4%    | -6.8%     | -15.6%    | -19.4%    | -23.0%      | 0.0%      | -7.2%     | -30.5%    | -26.4%     | -24.0%    | -21.8%    |
|                                         | No. of Units Sold          | 272          | 208       | 098        | 117       | 197       | 403       | 150       | 141       | 224       | 451       | 106         | 129       | 148       | 120       | 117        | 614       | 4257      |
|                                         | Сеодг <del>ар</del> ћу     | Androscoggin | Arvostook | Cumberland | Franklin  | Hancock   | Kennebec  | Knox      | Lincoln   | Oxford    | Penobscot | Piscataquis | Sagadahoc | Somerset  | Waldo     | Washington | York      | Maine     |



25

18

12





The diversity index tells us the chance that two people selected at random will be from different race or ethnicity groups

- In 2020, Maine ranked as the least diverse state in the U.S.
  - ME index = 18.5%
- U.S. index = 61.1%
- But there is regional variation: Cumberland, Androscoggin, and Washington counties are more diverse

Share of 2020 Population by Race/Ethnicity Excluding White Alone



American Indian and Alaska Native alone

■ Some Other Race alone

Asian alone

Black or African American alone

Hispanic or Latino (any race)

Two or more races

# Younger generations in Maine are more diverse than older generations



Race &/or ethnicity is not the same as place of birth



Maine has the oldest population...

...and by % of population age 65+ (22.5%) ...by media