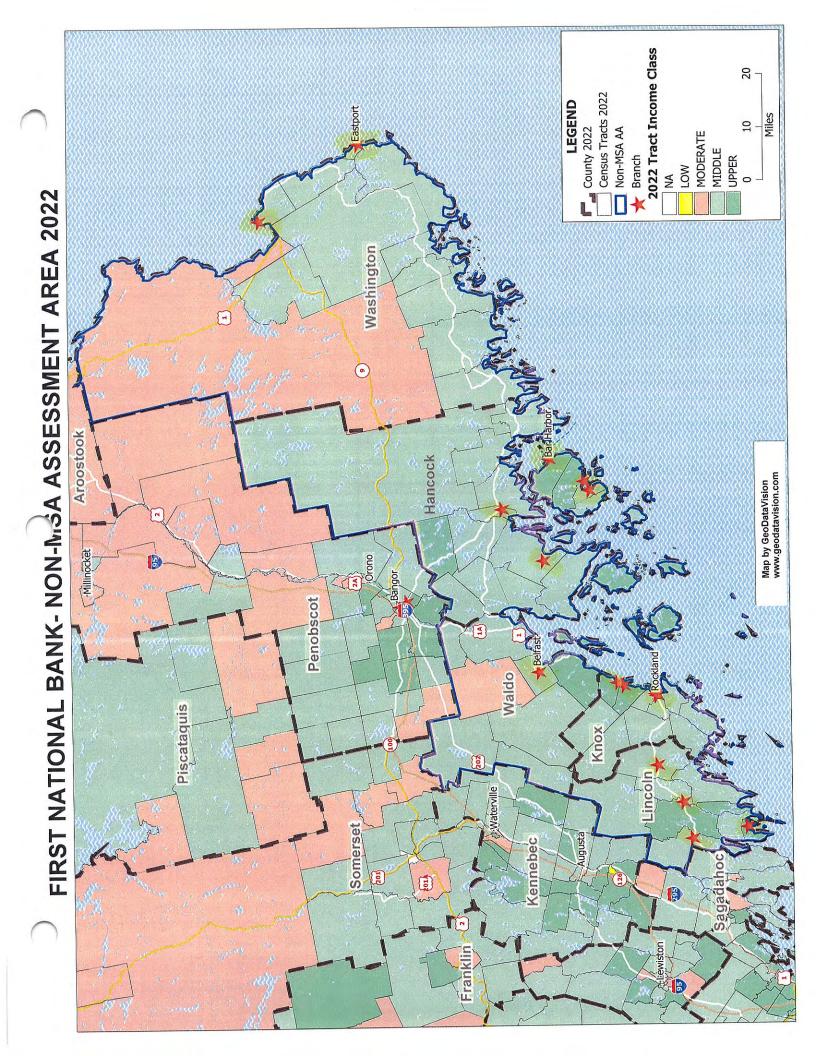

## Description of Institution's Operations in Maine

The state of ME represents FNB's primary area of operations. As discussed previously, the bank's MEbased AAs are comprised of two separate AAs, the full-scope ME non-MSA AA and the limited-scope Bangor ME MSA AA, however banking operations do not significantly differ between the two AAs. The AAs consists of wholly contiguous political subdivisions in ME and do not arbitrarily exclude any low- or moderate-income geographies nor does the AA delineation contain any unexplained or conspicuous gaps. As discussed previously, the bank's AAs include all 17 of the bank's branch/office locations, 16 within the full-scope ME non-MSA AA and one within the limited-scope Bangor ME MSA AA as of December 31, 2021. For the full-scope AA, the rating area includes a total of 61 census tracts, including four moderate-, 40 middle-, and 13 upper-income census tracts while the remaining four tracts were not assigned an income classification as of the 2015 ACS Census Update. For the limited-scope AA, the rating area includes a total of 46 census tracts, including eight moderate-, 27 middle-, and ten upper-income census tracts while the remaining tract was not assigned an income classification as of the 2015 ACS Census Update. Lastly, neither the full-scope or limited-scope AAs contain any low-income census tracts as of the 2015 ACS Census Update. For geographic and borrower distribution analyses, loans originated during the evaluation years of 2019, 2020, and 2021 were compared to the 2015 ACS data and 2021 Dun & Bradstreet (D&B) data. Peer 2021 deposit market share data is as of June 30, 2021, based on information from the Federal Deposit Insurance Corporation (FDIC).

#### ME non-MSA AA

| Table A – Dem                          | ographic Ir | formation     | of the Assessn     | ent Area         |                 |               |  |  |  |  |  |  |
|----------------------------------------|-------------|---------------|--------------------|------------------|-----------------|---------------|--|--|--|--|--|--|
| Assessment Area: ME non-MSA AA         |             |               |                    |                  |                 |               |  |  |  |  |  |  |
| Demographic Characteristics            | #           | Low<br>% of # | Moderate<br>% of # | Middle<br>% of # | Upper<br>% of # | NA*<br>% of # |  |  |  |  |  |  |
| Geographies (Census Tracts)            | 61          | 0.0           | 6.6                | 65.6             | 21.3            | 6.6           |  |  |  |  |  |  |
| Population by Geography                | 199,704     | 0.0           | 5.6                | 72.4             | 22.0            | 0.0           |  |  |  |  |  |  |
| Housing Units by Geography             | 132,634     | 0.0           | 6.9                | 67.4             | 25.7            | 0.0           |  |  |  |  |  |  |
| Owner-Occupied Units by Geography      | 66,337      | 0.0           | 5,2                | 71.0             | 23.8            | 0.0           |  |  |  |  |  |  |
| Occupied Rental Units by Geography     | 20,936      | 0,0           | 6.8                | 73.4             | 19.9            | 0.0           |  |  |  |  |  |  |
| Vacant Units by Geography              | 45,361      | 0.0           | 9.3                | 59.4             | 31.3            | 0.0           |  |  |  |  |  |  |
| Businesses by Geography                | 15,733      | 0.0           | 4.7                | 67.6             | 27.8            | 0.0           |  |  |  |  |  |  |
| Farms by Geography                     | 886         | 0.0           | 4.5                | 72.1             | 23.4            | 0.0           |  |  |  |  |  |  |
| Family Distribution by Income Level    | 54,364      | 18.4          | 17.6               | 21.6             | 42.5            | 0.0           |  |  |  |  |  |  |
| Household Distribution by Income Level | 87,273      | 22.6          | 15.9               | 17.2             | 44.4            | 0.0           |  |  |  |  |  |  |
| Median Family Income Non-MSAs - ME     |             | \$54,862      | Median Housi       | ng Value         |                 | \$188,187     |  |  |  |  |  |  |
|                                        |             |               | Median Gross       | Rent             |                 | \$746         |  |  |  |  |  |  |
|                                        |             |               | Families Belo      | w Poverty Lev    | /el             | 9.7%          |  |  |  |  |  |  |