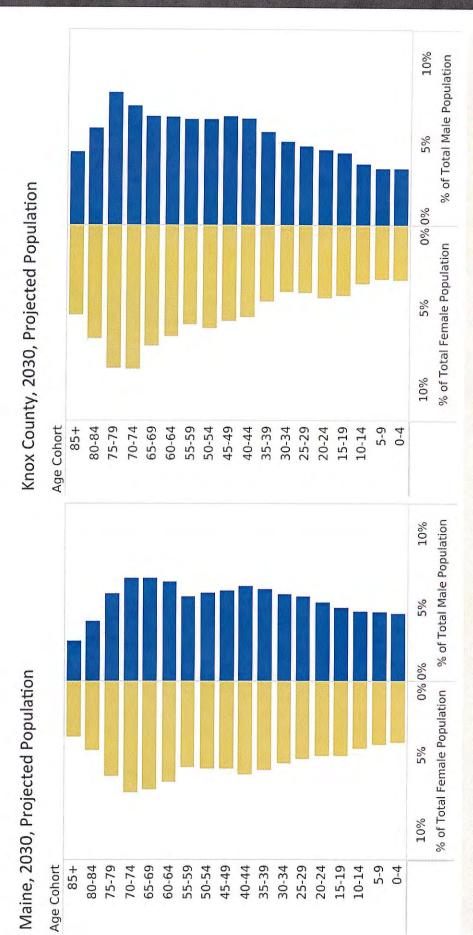

## Description of Institution's Operations in Maine

The state of ME represents FNB's primary area of operations. As discussed previously, the bank's MEbased AAs are comprised of two separate AAs, the full-scope ME non-MSA AA and the limited-scope Bangor ME MSA AA, however banking operations do not significantly differ between the two AAs. The AAs consists of wholly contiguous political subdivisions in ME and do not arbitrarily exclude any low- or moderate-income geographies nor does the AA delineation contain any unexplained or conspicuous gaps. As discussed previously, the bank's AAs include all 17 of the bank's branch/office locations, 16 within the full-scope ME non-MSA AA and one within the limited-scope Bangor ME MSA AA as of December 31, 2021. For the full-scope AA, the rating area includes a total of 61 census tracts, including four moderate-, 40 middle-, and 13 upper-income census tracts while the remaining four tracts were not assigned an income classification as of the 2015 ACS Census Update. For the limited-scope AA, the rating area includes a total of 46 census tracts, including eight moderate-, 27 middle-, and ten upper-income census tracts while the remaining tract was not assigned an income classification as of the 2015 ACS Census Update. Lastly, neither the full-scope or limited-scope AAs contain any low-income census tracts as of the 2015 ACS Census Update. For geographic and borrower distribution analyses, loans originated during the evaluation years of 2019, 2020, and 2021 were compared to the 2015 ACS data and 2021 Dun & Bradstreet (D&B) data. Peer 2021 deposit market share data is as of June 30, 2021, based on information from the Federal Deposit Insurance Corporation (FDIC).

#### ME non-MSA AA

| Table A – Dem                          | ographic Ir | formation     | of the Assessn     | ent Area         |                 |               |  |  |  |  |  |  |
|----------------------------------------|-------------|---------------|--------------------|------------------|-----------------|---------------|--|--|--|--|--|--|
| Assessment Area: ME non-MSA AA         |             |               |                    |                  |                 |               |  |  |  |  |  |  |
| Demographic Characteristics            | #           | Low<br>% of # | Moderate<br>% of # | Middle<br>% of # | Upper<br>% of # | NA*<br>% of # |  |  |  |  |  |  |
| Geographies (Census Tracts)            | 61          | 0.0           | 6.6                | 65.6             | 21.3            | 6.6           |  |  |  |  |  |  |
| Population by Geography                | 199,704     | 0.0           | 5.6                | 72.4             | 22.0            | 0.0           |  |  |  |  |  |  |
| Housing Units by Geography             | 132,634     | 0.0           | 6.9                | 67.4             | 25.7            | 0.0           |  |  |  |  |  |  |
| Owner-Occupied Units by Geography      | 66,337      | 0.0           | 5,2                | 71.0             | 23.8            | 0.0           |  |  |  |  |  |  |
| Occupied Rental Units by Geography     | 20,936      | 0,0           | 6.8                | 73.4             | 19.9            | 0.0           |  |  |  |  |  |  |
| Vacant Units by Geography              | 45,361      | 0.0           | 9.3                | 59.4             | 31.3            | 0.0           |  |  |  |  |  |  |
| Businesses by Geography                | 15,733      | 0.0           | 4.7                | 67.6             | 27.8            | 0.0           |  |  |  |  |  |  |
| Farms by Geography                     | 886         | 0.0           | 4.5                | 72.1             | 23.4            | 0.0           |  |  |  |  |  |  |
| Family Distribution by Income Level    | 54,364      | 18.4          | 17.6               | 21.6             | 42.5            | 0.0           |  |  |  |  |  |  |
| Household Distribution by Income Level | 87,273      | 22.6          | 15.9               | 17.2             | 44.4            | 0.0           |  |  |  |  |  |  |
| Median Family Income Non-MSAs - ME     |             | \$54,862      | Median Housi       | ng Value         |                 | \$188,187     |  |  |  |  |  |  |
|                                        |             |               | Median Gross       | Rent             |                 | \$746         |  |  |  |  |  |  |
|                                        |             |               | Families Belo      | w Poverty Lev    | /el             | 9.7%          |  |  |  |  |  |  |