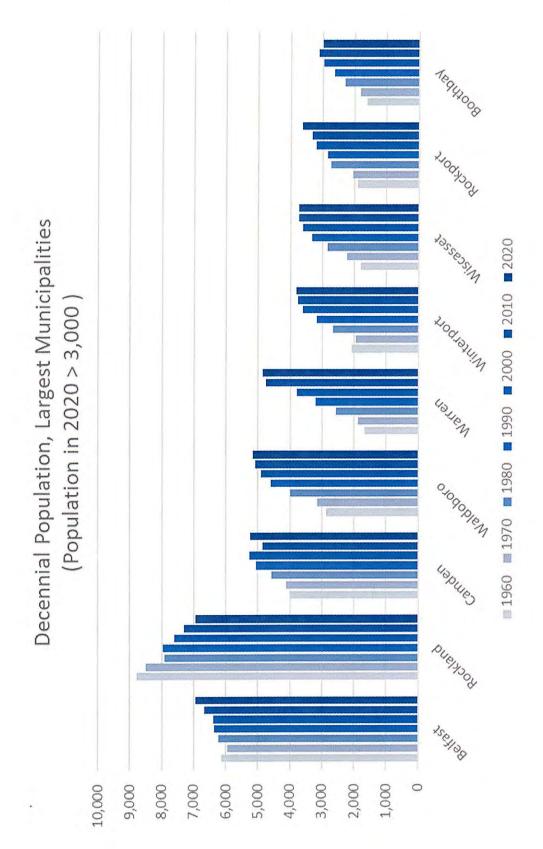

|                           |              |

#### **Hours of Operation**

#### **Available Products and Services**

Hours of Operation can be found in the Assessment Area Section

For Product and Service information, please go to <u>www.thefirst.com</u> or see Appendix A of this file document.

### **Demographic Information**



## Demographic and Beonomic Thends in Widcoast Maine

Midcoast Municipal Association

November 17, 2023

Amanda Rector

Maine State Economist



## Overview

- Demographics
- Workforce and employment
- · Wages, income, and inflation
- ·Outlook

# Demographics











4.0%

45,000

40,000

30,000

25,000

20,000

15,000

10,000

2,000

0

3.5%

3.0%

2.5%

2.0%

1.5%

1.0%

2020

2010

2000

1990

1980

1970

1960

-% of Maine's Population

Population











Components of Population Change in Maine, 2022 Rate per thousand population



### Migration into the state drove up demand for housing and further reduced the available supply





Median Home Prices, 2012-2022



|                                         | One Year Change<br>(Price) | 12.3%        | 10.0%     | 10.0%      | 5.8%      | 15.1%     | %9.9      | 11.0%     | 10.4%     | 14.6%     | 10.9%     | 2.2%        | 11.1%     | 4.8%      | 16.5%     | 0.0%       | 5.4%      | 10.3%     |
|-----------------------------------------|----------------------------|--------------|-----------|------------|-----------|-----------|-----------|-----------|-----------|-----------|-----------|-------------|-----------|-----------|-----------|------------|-----------|-----------|
| Home Sale