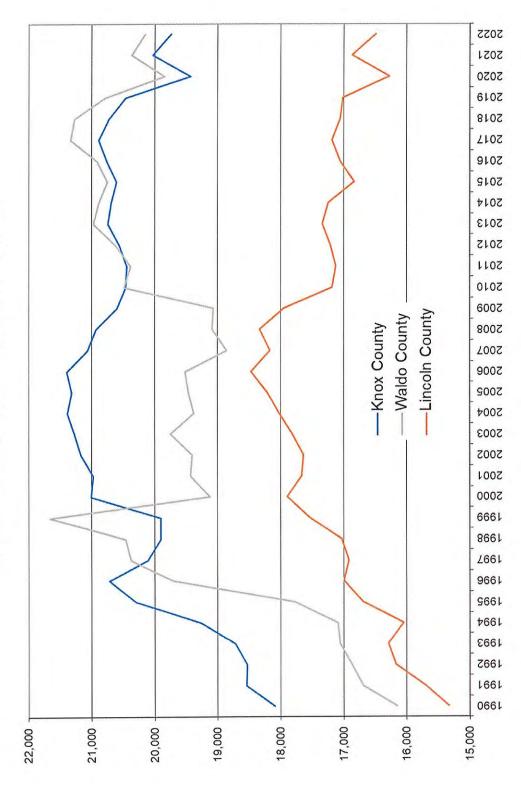

The highlights of the bank's CD investments in the ME non-MSA AA are as follows:

- A \$1.0 million prior period investment in a community organization that supports housing needs for low- and moderate-income seniors in Eastport and Camden ME.
- A \$926,064 current period investment in a pool of mortgage-backed securities that are targeted towards CRA eligible affordable housing project in Lincoln, Knox, and Hancock Counties, ME.
- A \$693,186 prior period investment in a CD-qualified housing fund that promotes affordable
  housing projects in the northern New England region. This specific investment is targeted
  towards housing development in Hancock County, ME.
- A \$211,001 prior period investment in an affordable housing investment fund that operates

<sup>\*\*</sup>Limited Scope AA

predominantly in both the ME and New Hampshire regions promoting housing and community development, with this specific fund earmarked to projects in Knox County, ME.

The highlights of the bank's CD donations in the ME non-MSA AA are as follows:

- A \$5,100 donation to a nonprofit community organization operating in the Ellsworth, ME region
  that provides community services improving the quality of life and reducing the impact of
  poverty among low- and moderate income populations.
- A \$5,200 donation to a nonprofit community service organization that serves the communities of Southwest Harbor, ME providing health and educational programs for low- and moderateincome youths.
- A \$5,000 donation to a community organization that operates in Lincoln County, ME as a food bank center with distribution throughout the county, providing food services to low- and moderate-income populations in the community.

The highlights of the bank's CD donations in the ME non-MSA AA are as follows:

- A \$5,100 donation to a nonprofit community organization operating in the Ellsworth, ME region that provides community services improving the quality of life and reducing the impact of poverty among low- and moderate income populations.
- A \$5,200 donation to a nonprofit community service organization that serves the communities of Southwest Harbor, ME providing health and educational programs for low- and moderateincome youths.
- A \$5,000 donation to a community organization that operates in Lincoln County, ME as a food bank center with distribution throughout the county, providing food services to low- and moderate-income populations in the community.