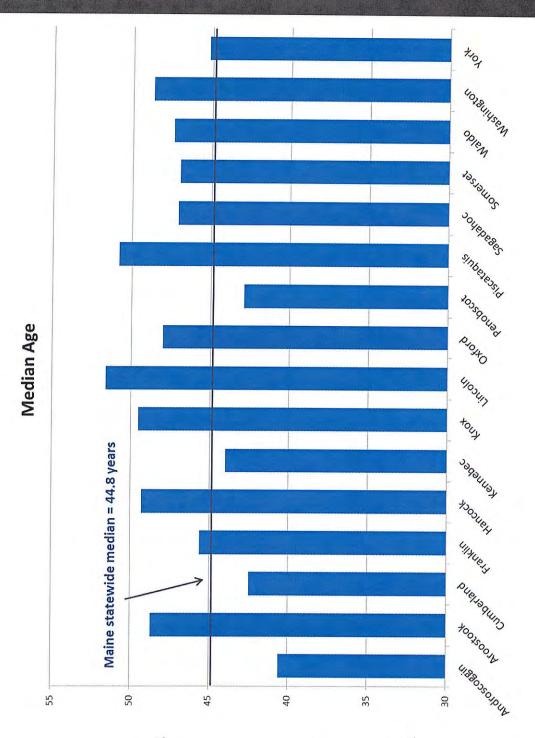

in the U.S.
  - ME index = 18.5%
- U.S. index = 61.1%
- But there is regional variation: Cumberland, Androscoggin, and Washington counties are more diverse

Share of 2020 Population by Race/Ethnicity Excluding White Alone



American Indian and Alaska Native alone

■ Some Other Race alone

Asian alone

Black or African American alone

Hispanic or Latino (any race)

Two or more races

# Younger generations in Maine are more diverse than older generations



Race &/or ethnicity is not the same as place of birth



Maine has the oldest population...

...and by % of population age 65+ (22.5%) ...by median age (44.8 years)

### BUT

decrease in median age Maine was one of only from 2020 to 2021... two states to see a

four states to not see an ...and was one of only increase from 2021 to 2022



### 22

# The Baby Boom: 1946-1964

Baby Boom generation in 2030: age 66-84 Baby Boom generation in 2022: age 58-76







Source: The Office of the State Economist, Maine State and County Population Projections, 2040. June 2023 release.

Click to view methodology & report (PDF)



Source: The Office of the State Economist, Maine State and County Population Projections, 2040. June 2023 release.

Click to view methodology & report (PDF)



Source: The Office of the State Economist, Maine State and County Population Projections, 2040. June 2023 release.

Click to view methodology & report (PDF)

### Workforce and Employment

Maine Civilian Labor Force



28









Maine's 2.7% unemployment rate in September 2023 was close to recent record lows, with the slight rise coming from an increas