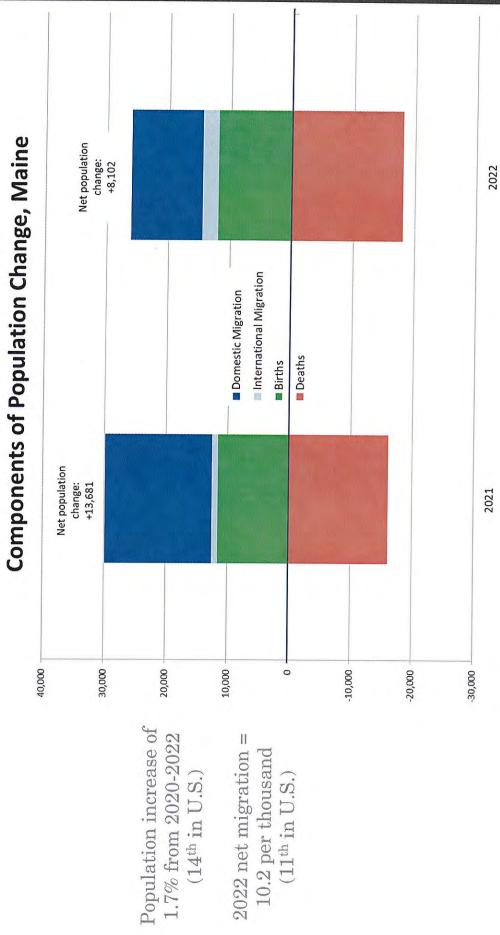

|                           |              |

#### **Hours of Operation**

#### **Available Products and Services**

Hours of Operation can be found in the Assessment Area Section

For Product and Service information, please go to <u>www.thefirst.com</u> or see Appendix A of this file document.

### **Demographic Information**



## Demographic and Beonomic Thends in Widcoast Maine

Midcoast Municipal Association

November 17, 2023

Amanda Rector

Maine State Economist



## Overview

- Demographics
- Workforce and employment
- · Wages, income, and inflation
- ·Outlook

# Demographics











4.0%

45,000

40,000

30,000

25,000

20,000

15,000

10,000

2,000

0

3.5%

3.0%

2.5%

2.0%

1.5%

1.0%

2020

2010

2000

1990

1980

1970

1960

-% of Maine's Population

Population











Components of Population Change in Maine, 2022 Rate per thousand population



### Migration into the state drove up demand for housing and further reduced the available supply





Median Home Prices, 2012-2022



|                                         | One Year Change<br>(Price) | 12.3%        | 10.0%     | 10.0%      | 5.8%      | 15.1%     | %9.9      | 11.0%     | 10.4%     | 14.6%     | 10.9%     | 2.2%        | 11.1%     | 4.8%      | 16.5%     | 0.0%       | 5.4%      | 10.3%     |
|-----------------------------------------|----------------------------|--------------|-----------|------------|-----------|-----------|-----------|-----------|-----------|-----------|-----------|-------------|-----------|-----------|-----------|------------|-----------|-----------|
| Home Sales: J