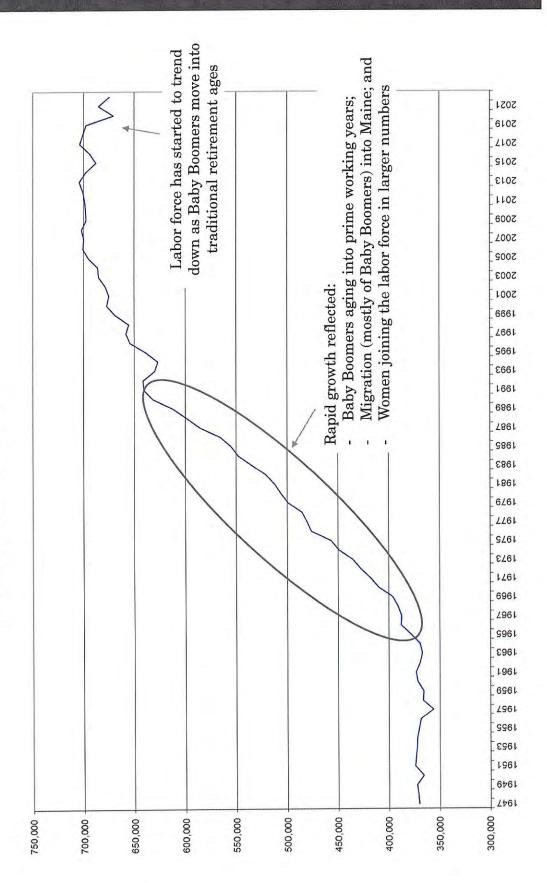

As reported by Moody's Analytics, Inc. in September 2021, economic indicators show the state of ME is currently in the recovery stage of the credit cycle, as the labor market continues to recover from pandemic pressures but still lags the region and nation due to the state's aging workforce. The Bureau of Labor Statistics indicates the state unemployment rate in August 2021 of 4.8 percent has improved following the pandemic height of 9.4 percent in May 2020 but still remains higher than prior years. Despite strong demand for healthcare and tourism, labor shortages continue to impede economic growth. Over the next four years, ME will have the second largest share of retirees nationwide and the second smallest share of prime-age workers.