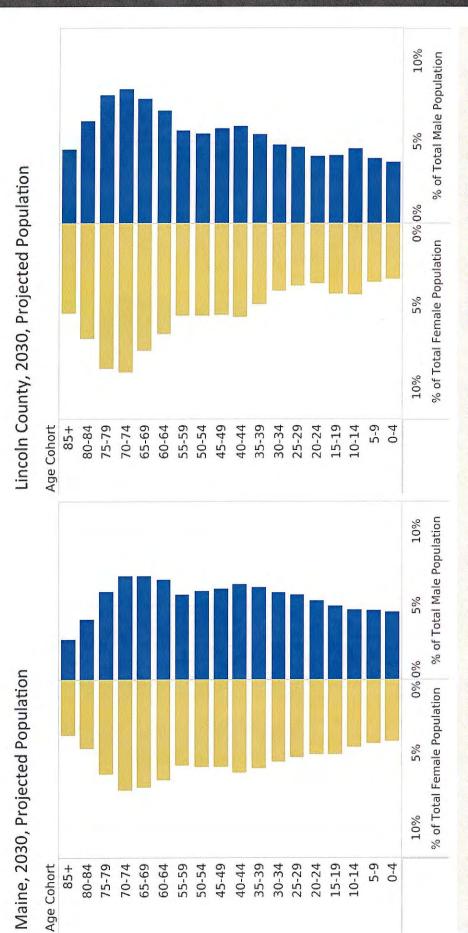

ington counties are more diverse

Share of 2020 Population by Race/Ethnicity Excluding White Alone



American Indian and Alaska Native alone

■ Some Other Race alone

Asian alone

Black or African American alone

Hispanic or Latino (any race)

Two or more races

# Younger generations in Maine are more diverse than older generations



Race &/or ethnicity is not the same as place of birth



Maine has the oldest population...

...and by % of population age 65+ (22.5%) ...by median age (44.8 years)

### BUT

decrease in median age Maine was one of only from 2020 to 2021... two states to see a

four states to not see an ...and was one of only increase from 2021 to 2022



### 22

# The Baby Boom: 1946-1964

Baby Boom generation in 2030: age 66-84 Baby Boom generation in 2022: age 58-76







Source: The Office of the State Economist, Maine State and County Population Projections, 2040. June 2023 release.

Click to view methodology & report (PDF)



Source: The Office of the State Economist, Maine State and County Population Projections, 2040. June 2023 release.

Click to view methodology & report (PDF)



Source: The Office of the State Economist, Maine State and County Population Projections, 2040. June 2023 release.

Click to view methodology & report (PDF)

### Workforce and Employment

Maine Civilian Labor Force



28









Maine's 2.7% unemployment rate in September 2023 was close to recent record lows, with the slight rise coming from an increase in labor force participation, and was below the U.S. rate of 3.8%

#### County Rates (not seasonally adjusted)

| Septemb