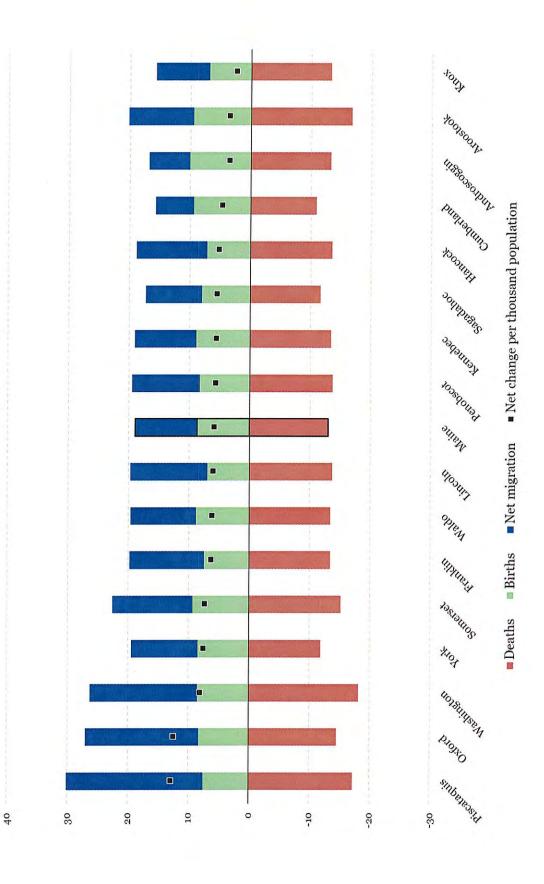

# **Available Products and Services**

Hours of Operation can be found in the Assessment Area Section

For Product and Service information, please go to <u>www.thefirst.com</u> or see Appendix A of this file document.

### **Demographic Information**



## Demographic and Beonomic Thends in Widcoast Maine

Midcoast Municipal Association

November 17, 2023

Amanda Rector

Maine State Economist



## Overview

- Demographics
- Workforce and employment
- · Wages, income, and inflation
- ·Outlook

# Demographics











4.0%

45,000

40,000

30,000

25,000

20,000

15,000

10,000

2,000

0

3.5%

3.0%

2.5%

2.0%

1.5%

1.0%

2020

2010

2000

1990

1980

1970

1960

-% of Maine's Population

Population











Components of Population Change in Maine, 2022 Rate per thousand population



### Migration into the state drove up demand for housing and further reduced the available supply





Median Home Prices, 2012-2022



|                                         | One Year Change<br>(Price) | 12.3%        | 10.0%     | 10.0%      | 5.8%      | 15.1%     | %9.9      | 11.0%     | 10.4%     | 14.6%     | 10.9%     | 2.2%        | 11.1%     | 4.8%      | 16.5%     | 0.0%       | 5.4%      | 10.3%     |
|-----------------------------------------|----------------------------|--------------|-----------|------------|-----------|-----------|-----------|-----------|-----------|-----------|-----------|-------------|-----------|-----------|-----------|------------|-----------|-----------|
| Home Sales: July 1 – September 30, 2023 | Median Sale Price          | \$320,000    | \$159,