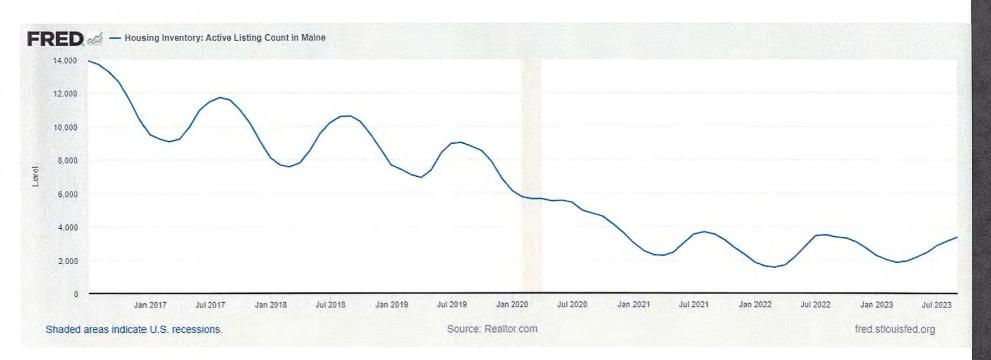

For Product and Service information, please go to <u>www.thefirst.com</u> or see Appendix A of this file document.

### **Demographic Information**



## Demographic and Beonomic Thends in Widcoast Maine

Midcoast Municipal Association

November 17, 2023

Amanda Rector

Maine State Economist



## Overview

- Demographics
- Workforce and employment
- · Wages, income, and inflation
- ·Outlook

# Demographics











4.0%

45,000

40,000

30,000

25,000

20,000

15,000

10,000

2,000

0

3.5%

3.0%

2.5%

2.0%

1.5%

1.0%

2020

2010

2000

1990

1980

1970

1960

-% of Maine's Population

Population











Components of Population Change in Maine, 2022 Rate per thousand population



### Migration into the state drove up demand for housing and further reduced the available supply





Median Home Prices, 2012-2022



|                                         | One Year Change<br>(Price) | 12.3%        | 10.0%     | 10.0%      | 5.8%      | 15.1%     | %9.9      | 11.0%     | 10.4%     | 14.6%     | 10.9%     | 2.2%        | 11.1%     | 4.8%      | 16.5%     | 0.0%       | 5.4%      | 10.3%     |
|-----------------------------------------|----------------------------|--------------|-----------|------------|-----------|-----------|-----------|-----------|-----------|-----------|-----------|-------------|-----------|-----------|-----------|------------|-----------|-----------|
| Home Sales: July 1 – September 30, 2023 | Median Sale Price          | \$320,000    | \$159,450 | \$550,000  | \$255,000 | \$425,000 | \$307,000 | \$452,500 | \$450,000 | \$315,000 | \$262,500