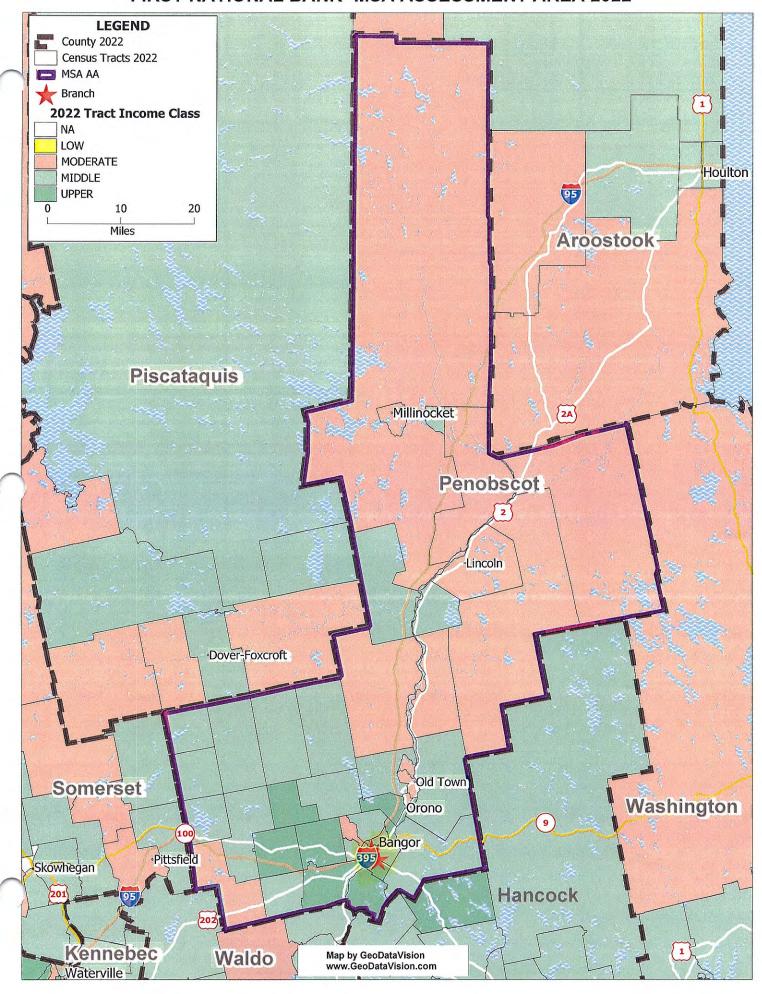

## Description of Institution's Operations in Maine

The state of ME represents FNB's primary area of operations. As discussed previously, the bank's MEbased AAs are comprised of two separate AAs, the full-scope ME non-MSA AA and the limited-scope Bangor ME MSA AA, however banking operations do not significantly differ between the two AAs. The AAs consists of wholly contiguous political subdivisions in ME and do not arbitrarily exclude any low- or moderate-income geographies nor does the AA delineation contain any unexplained or conspicuous gaps. As discussed previously, the bank's AAs include all 17 of the bank's branch/office locations, 16 within the full-scope ME non-MSA AA and one within the limited-scope Bangor ME MSA AA as of December 31, 2021. For the full-scope AA, the rating area includes a total of 61 census tracts, including four moderate-, 40 middle-, and 13 upper-income census tracts while the remaining four tracts were not assigned an income classification as of the 2015 ACS Census Update. For the limited-scope AA, the rating area includes a total of 46 census tracts, including eight moderate-, 27 middle-, and ten upper-income census tracts while the remaining tract was not assigned an income classification as of the 2015 ACS Census Update. Lastly, neither the full-scope or limited-scope AAs contain any low-income census tracts as of the 2015 ACS Census Update. For geographic and borrower distribution analyses, loans originated during the evaluation years of 2019, 2020, and 2021 were compared to the 2015 ACS data and 2021 Dun & Bradstreet (D&B) data. Peer 2021 deposit market share data is as of June 30, 2021, based on information from the Federal Deposit Insurance Corporation (FDIC).

#### ME non-MSA AA

| Table A – Dem                          | ographic Ir | formation     | of the Assessn     | ent Area         |                 |               |  |  |  |  |  |  |
|----------------------------------------|-------------|---------------|--------------------|------------------|-----------------|---------------|--|--|--|--|--|--|
| Assessment Area: ME non-MSA AA         |             |               |                    |                  |                 |               |  |  |  |  |  |  |
| Demographic Characteristics            | #           | Low<br>% of # | Moderate<br>% of # | Middle<br>% of # | Upper<br>% of # | NA*<br>% of # |  |  |  |  |  |  |
| Geographies (Census Tracts)            | 61          | 0.0           | 6.6                | 65.6             | 21.3            | 6.6           |  |  |  |  |  |  |
| Population by Geography                | 199,704     | 0.0           | 5.6                | 72.4             | 22.0            | 0.0           |  |  |  |  |  |  |
| Housing Units by Geography             | 132,634     | 0.0           | 6.9                | 67.4             | 25.7            | 0.0           |  |  |  |  |  |  |
| Owner-Occupied Units by Geography      | 66,337      | 0.0           | 5,2                | 71.0             | 23.8            | 0.0           |  |  |  |  |  |  |
| Occupied Rental Units by Geography     | 20,936      | 0,0           | 6.8                | 73.4             | 19.9            | 0.0           |  |  |  |  |  |  |
| Vacant Units by Geography              | 45,361      | 0.0           | 9.3                | 59.4             | 31.3            | 0.0           |  |  |  |  |  |  |
| Businesses by Geography                | 15,733      | 0.0           | 4.7                | 67.6             | 27.8            | 0.0           |  |  |  |  |  |  |
| Farms by Geography                     | 886         | 0.0           | 4.5                | 72.1             | 23.4            | 0.0           |  |  |  |  |  |  |
| Family Distribution by Income Level    | 54,364      | 18.4          | 17.6               | 21.6             | 42.5            | 0.0           |  |  |  |  |  |  |
| Household Distribution by Income Level | 87,273      | 22.6          | 15.9               | 17.2             | 44.4            | 0.0           |  |  |  |  |  |  |
| Median Family Income Non-MSAs - ME     |             | \$54,862      | Median Housi       | ng Value         |                 | \$188,187     |  |  |  |  |  |  |
|                                        |             |               | Median Gross       | Rent             |                 | \$746         |  |  |  |  |  |  |
|                                        |             |               | Families Belo      | w Poverty Lev    | /el             | 9.7%          |  |  |  |  |  |  |