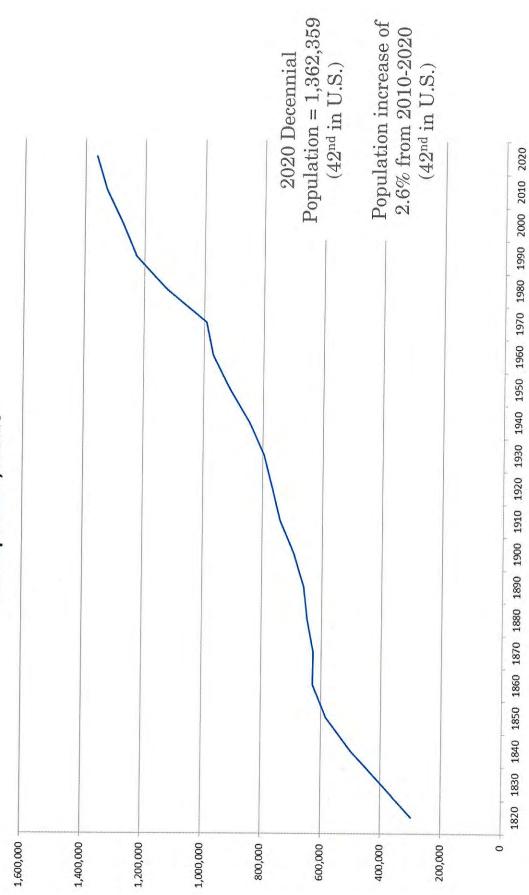

## Description of Institution's Operations in Maine

The state of ME represents FNB's primary area of operations. As discussed previously, the bank's MEbased AAs are comprised of two separate AAs, the full-scope ME non-MSA AA and the limited-scope Bangor ME MSA AA, however banking operations do not significantly differ between the two AAs. The AAs consists of wholly contiguous political subdivisions in ME and do not arbitrarily exclude any low- or moderate-income geographies nor does the AA delineation contain any unexplained or conspicuous gaps. As discussed previously, the bank's AAs include all 17 of the bank's branch/office locations, 16 within the full-scope ME non-MSA AA and one within the limited-scope Bangor ME MSA AA as of December 31, 2021. For the full-scope AA, the rating area includes a total of 61 census tracts, including four moderate-, 40 middle-, and 13 upper-income census tracts while the remaining four tracts were not assigned an income classification as of the 2015 ACS Census Update. For the limited-scope AA, the rating area includes a total of 46 census tracts, including eight moderate-, 27 middle-, and ten upper-income census tracts while the remaining tract was not assigned an income classification as of the 2015 ACS Census Update. Lastly, neither the full-scope or limited-scope AAs contain any low-income census tracts as of the 2015 ACS Census Update. For geographic and borrower distribution analyses, loans originated during the evaluation years of 2019, 2020, and 2021 were compared to the 2015 ACS data and 2021 Dun & Bradstreet (D&B) data. Peer 2021 deposit market share data is as of June 30, 2021, based on information from the Federal Deposit Insurance Corporation (FDIC).