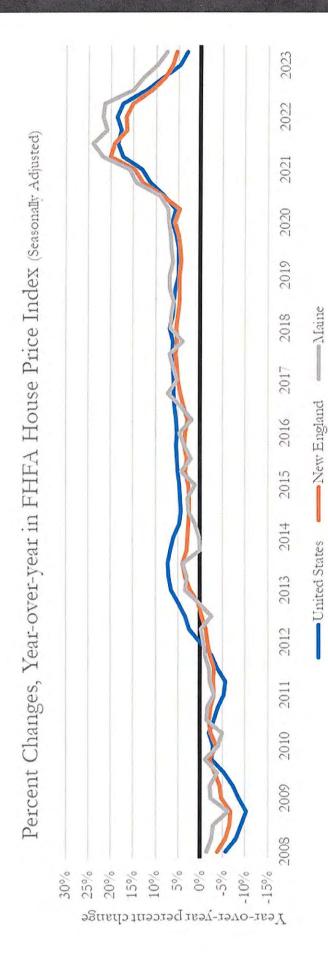

For Product and Service information, please go to <u>www.thefirst.com</u> or see Appendix A of this file document.

### **Demographic Information**



## Demographic and Beonomic Thends in Widcoast Maine

Midcoast Municipal Association

November 17, 2023

Amanda Rector

Maine State Economist



## Overview

- Demographics
- Workforce and employment
- · Wages, income, and inflation
- ·Outlook

# Demographics











4.0%

45,000

40,000

30,000

25,000

20,000

15,000

10,000

2,000

0

3.5%

3.0%

2.5%

2.0%

1.5%

1.0%

2020

2010

2000

1990

1980

1970

1960

-% of Maine's Population

Population











Components of Population Change in Maine, 2022 Rate per thousand population



### Migration into the state drove up demand for housing and further reduced the available supply





Median Home Prices, 2012-2022



|                                         | One Year Change<br>(Price) | 12.3%        | 10.0%     | 10.0%      | 5.8%      | 15.1%     | %9.9      | 11.0%     | 10.4%     | 14.6%     | 10.9%     | 2.2%        | 11.1%     | 4.8%      | 16.5%     | 0.0%       | 5.4%      | 10.3%     |
|-----------------------------------------|----------------------------|--------------|-----------|------------|-----------|-----------|-----------|-----------|-----------|-----------|-----------|-------------|-----------|-----------|-----------|------------|-----------|-----------|
| Home Sales: July 1 – September 30, 2023 | Median Sale Price          | \$320,000    | \$159,450 | \$550,000  | \$255,000 | \$425,000 | \$307,000 | \$452,500 | \$450,000 | \$315,000 | \$262,500 |