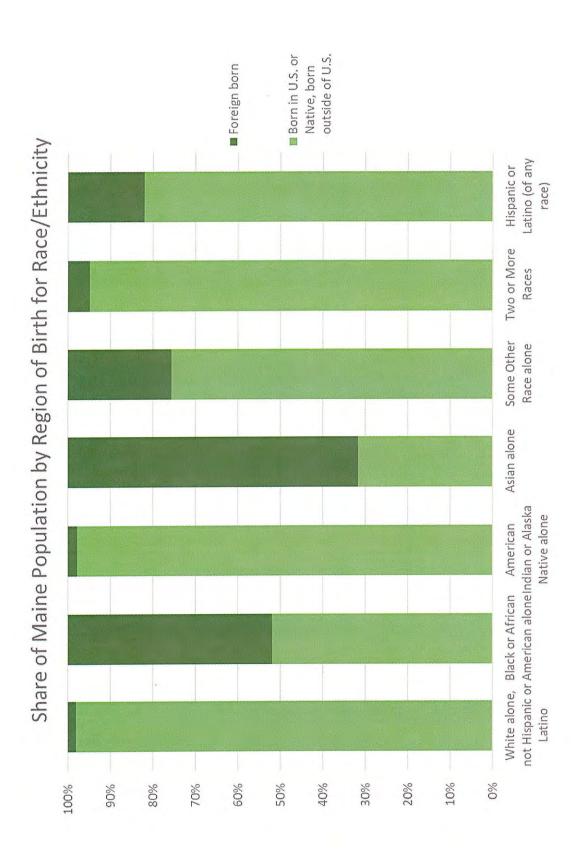

| Piscataquis | Sagadahoc | Somerset  | Waldo     | Washington | York      | Maine     |



25

18

12





The diversity index tells us the chance that two people selected at random will be from different race or ethnicity groups

- In 2020, Maine ranked as the least diverse state in the U.S.
  - ME index = 18.5%
- U.S. index = 61.1%
- But there is regional variation: Cumberland, Androscoggin, and Washington counties are more diverse

Share of 2020 Population by Race/Ethnicity Excluding White Alone



American Indian and Alaska Native alone

■ Some Other Race alone

Asian alone

Black or African American alone

Hispanic or Latino (any race)

Two or more races

# Younger generations in Maine are more diverse than older generations



Race &/or ethnicity is not the same as place of birth



Maine has the oldest population...

...and by % of population age 65+ (22.5%) ...by median age (44.8 years)

### BUT

decrease in median age Maine was one of only from 2020 to 2021... two states to see a

four states to not see an ...and was one of only increase from 2021 to 2022



### 22

# The Baby Boom: 1946-1964

Baby Boom generation in 2030: age 66-84 Baby Boom generation in 2022: age 58-76







Source: The Office of the State Economist, Maine State and County Population Projections, 2040. June 2023 release.

Click to view methodology & report (PDF)



Source: The Office of the State Economist, Maine State and County Population Projections, 2040. June 2023 release.

Click to view methodology & report (PDF)



Source: The Office of the State Economist, Maine State and County Popul