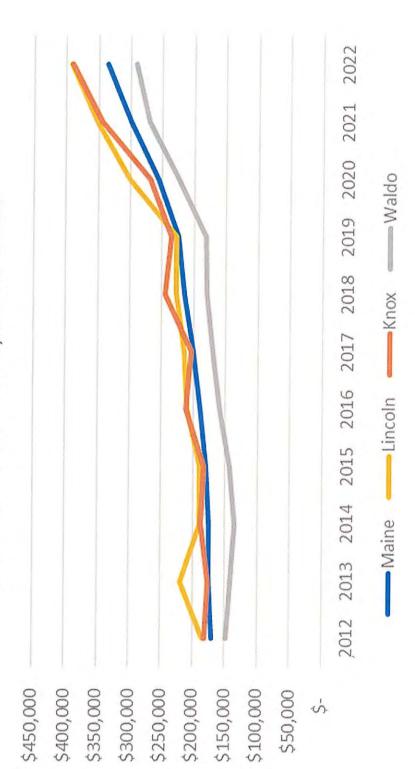

on, please go to <u>www.thefirst.com</u> or see Appendix A of this file document.

### **Demographic Information**



## Demographic and Beonomic Thends in Widcoast Maine

Midcoast Municipal Association

November 17, 2023

Amanda Rector

Maine State Economist



## Overview

- Demographics
- Workforce and employment
- · Wages, income, and inflation
- ·Outlook

# Demographics











4.0%

45,000

40,000

30,000

25,000

20,000

15,000

10,000

2,000

0

3.5%

3.0%

2.5%

2.0%

1.5%

1.0%

2020

2010

2000

1990

1980

1970

1960

-% of Maine's Population

Population











Components of Population Change in Maine, 2022 Rate per thousand population



### Migration into the state drove up demand for housing and further reduced the available supply





Median Home Prices, 2012-2022



|                                         | One Year Change<br>(Price) | 12.3%        | 10.0%     | 10.0%      | 5.8%      | 15.1%     | %9.9      | 11.0%     | 10.4%     | 14.6%     | 10.9%     | 2.2%        | 11.1%     | 4.8%      | 16.5%     | 0.0%       | 5.4%      | 10.3%     |
|-----------------------------------------|----------------------------|--------------|-----------|------------|-----------|-----------|-----------|-----------|-----------|-----------|-----------|-------------|-----------|-----------|-----------|------------|-----------|-----------|
| Home Sales: July 1 – September 30, 2023 | Median Sale Price          | \$320,000    | \$159,450 | \$550,000  | \$255,000 | \$425,000 | \$307,000 | \$452,500 | \$450,000 | \$315,000 | \$262,500 | \$207,500   | \$400,000 | \$209,5