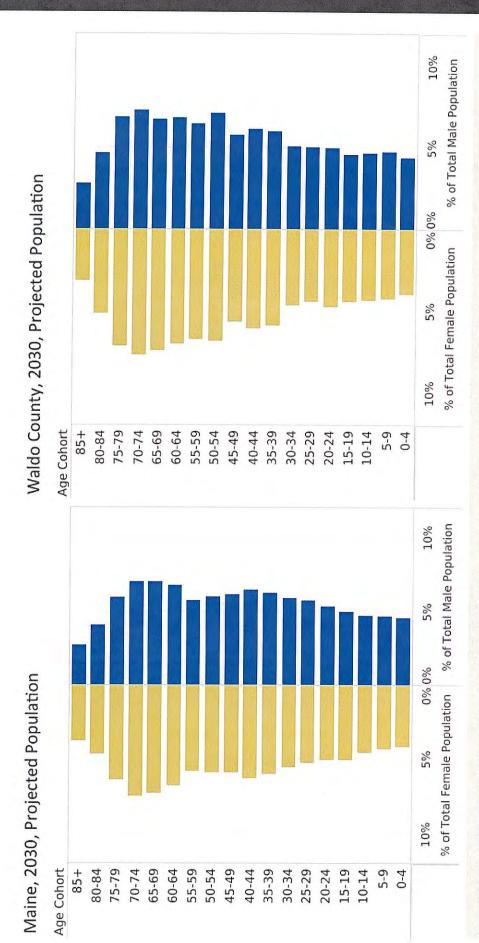

## Description of Institution's Operations in Maine

The state of ME represents FNB's primary area of operations. As discussed previously, the bank's MEbased AAs are comprised of two separate AAs, the full-scope ME non-MSA AA and the limited-scope Bangor ME MSA AA, however banking operations do not significantly differ between the two AAs. The AAs consists of wholly contiguous political subdivisions in ME and do not arbitrarily exclude any low- or moderate-income geographies nor does the AA delineation contain any unexplained or conspicuous gaps. As discussed previously, the bank's AAs include all 17 of the bank's branch/office locations, 16 within the full-scope ME non-MSA AA and one within the limited-scope Bangor ME MSA AA as of December 31, 2021. For the full-scope AA, the rating area includes a total of 61 census tracts, including four moderate-, 40 middle-, and 13 upper-income census tracts while the remaining four tracts were not assigned an income classification as of the 2015 ACS Census Update. For the limited-scope AA, the rating area includes a total of 46 census tracts, including eight moderate-, 27 middle-, and ten upper-income census tracts while the remaining tract was not assigned an income classification as of the 2015 ACS Census Update. Lastly, neither the full-scope or limited-scope AAs contain any low-income census tracts as of the 2015 ACS Census Update. For geographic and borrower distribution analyses, loans originated during the evaluation years of 2019, 2020, and 2021 were compared to the 2015 ACS data and 2021 Dun & Bradstreet (D&B) data. Peer 2021 deposit market share data is as of June 30, 2021, based on information from the Federal Deposit Insurance Corporation (FDIC).

#### ME non-MSA AA

| Table A – Dem                          | ographic Ir | formation     | of the Assessn     | ent Area         |                 |               |  |  |  |  |  |  |
|----------------------------------------|-------------|---------------|--------------------|------------------|-----------------|---------------|--|--|--|--|--|--|
| Assessment Area: ME non-MSA AA         |             |               |                    |                  |                 |               |  |  |  |  |  |  |
| Demographic Characteristics            | #           | Low<br>% of # | Moderate<br>% of # | Middle<br>% of # | Upper<br>% of # | NA*<br>% of # |  |  |  |  |  |  |
| Geographies (Census Tracts)            | 61          | 0.0           | 6.6                | 65.6             | 21.3            | 6.6           |  |  |  |  |  |  |
| Population by Geography                | 199,704     | 0.0           | 5.6                | 72.4             | 22.0            | 0.0           |  |  |  |  |  |  |
| Housing Units by Geography             | 132,634     | 0.0           | 6.9                | 67.4             | 25.7            | 0.0           |  |  |  |  |  |  |
| Owner-Occupied Units by Geography      | 66,337      | 0.0           | 5,2                | 71.0             | 23.8            | 0.0           |  |  |  |  |  |  |
| Occupied Rental Units by Geography     | 20,936      | 0,0           | 6.8                | 73.4             | 19.9            | 0.0           |  |  |  |  |  |  |
| Vacant Units by Geography              | 45,361      | 0.0           | 9.3                | 59.4             | 31.3            | 0.0           |  |  |  |  |  |  |
| Businesses by Geography                | 15,733      | 0.0           | 4.7                | 67.6             | 27.8            | 0.0           |  |  |  |  |  |  |
| Farms by Geography                     | 886         | 0.0           | 4.5                | 72.1             | 23.4            | 0.0           |  |  |  |  |  |  |
| Family Distribution by Income Level    | 54,364      | 18.4          | 17.6               | 21.6             | 42.5            | 0.0           |  |  |  |  |  |  |
| Household Distribution by Income Level | 87,273      | 22.6          | 15.9               | 17.2             | 44.4            | 0.0           |  |  |  |  |  |  |
| Median Family Income Non-MSAs - ME     |             | \$54,862      | Median Housi       | ng Value         |                 | \$188,187     |  |  |  |  |  |  |
|                                        |             |               | Median Gross       | Rent             |                 | \$746         |  |  |  |  |  |  |
|                                        |             |               | Families Belo      | w Poverty Lev    | /el             | 9.7%          |  |  |  |  |  |  |